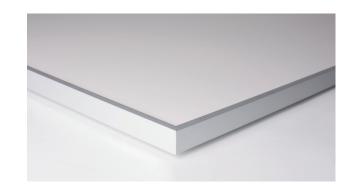

## Technical details

| HEATING ELEMENT | Carbon nickel with nano silver technology |  |
|-----------------|-------------------------------------------|--|
| FRONT           | White powder coated metallic surface      |  |
| BACK            | Aluminum sheet with profiles for mounting |  |
| CABLE           | 3m power cable (UK plug type)             |  |
| FRAME           | Adonised aluminium frame                  |  |
| VOLTAGE         | 230V, 50Hz                                |  |
| PROTECTION      | IP44                                      |  |

| Model name        | Size LxWxD (cm) | Power (W) |
|-------------------|-----------------|-----------|
| Rotkraft 300 RW   | 30 x 90 x 2.5   | 300       |
| Rotkraft 400 RW   | 60 x 60 x 2.5   | 400       |
| Rotkraft 400 RWP  | 30 x 120 x 2.5  | 400       |
| Rotkraft 600 RW   | 60 x 90 x 2.5   | 600       |
| Rotkraft 800 RW   | 60 x 120 x 2.5  | 800       |
| Rotkraft 1000 RW* | 60 x 120 x 2.5  | 1000      |