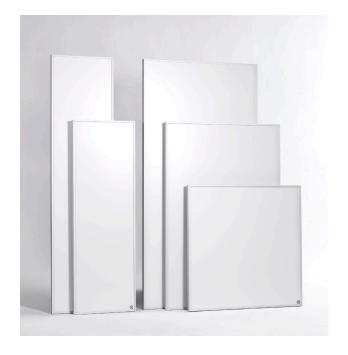

| Model name        | Size LxWxD (cm) | Power (W) |
|-------------------|-----------------|-----------|
| Rotkraft 300 RW   | 30 x 90 x 2.5   | 300       |
| Rotkraft 400 RW   | 60 x 60 x 2.5   | 400       |
| Rotkraft 400 RWP  | 30 x 120 x 2.5  | 400       |
| Rotkraft 600 RW   | 60 x 90 x 2.5   | 600       |
| Rotkraft 800 RW   | 60 x 120 x 2.5  | 800       |
| Rotkraft 1000 RW* | 60 x 120 x 2.5  | 1000      |