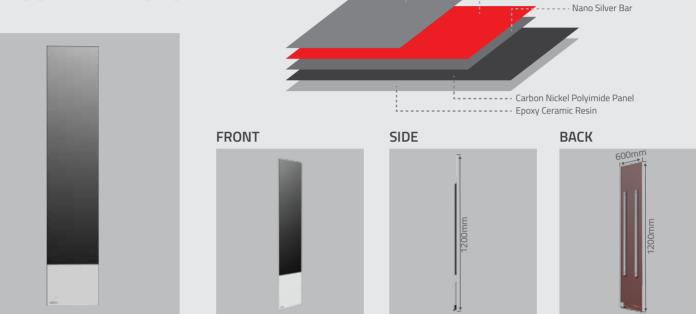

Epoxy Ceramic Resin

Copper Booth Bar

#### **PRODUCT DIMENTIONS**

#### **SPECIFICATIONS**

| Dimentions                 | 600x1200x22                                                                                    |
|----------------------------|------------------------------------------------------------------------------------------------|
| Voltage                    | 220V - 240V                                                                                    |
| Wattage                    | 400W +/- 5%                                                                                    |
| Net Weight                 | 12.1Kilos                                                                                      |
| Energy Transfer            | 98%                                                                                            |
| <b>Overheat Protection</b> | 85/90                                                                                          |
| Installation               | Wall mounted/Dual switch for Heater and LED                                                    |
| Heating Coverage           | 8.33 m2                                                                                        |
| Surface Design             | Stainless Steel Tempered Mirror Bevelled Edge - With Red Aluminium Back                        |
| Heating Element            | Carbon Crystal Nanotech Ink                                                                    |
| Material                   | Conductive Electrical Carbon Modular Nanotech Ink/Epoxy Resin                                  |
| Construction               | Frameless 5mm Stainless Tempered Glass with Insulation layer and Aluminium Back /Optioinal LED |
| Fixings                    | Lift and Drop Bracket with No8 Screw Fixings                                                   |
| Connection                 | UK/EU/US Plug with 3meter cable                                                                |
| Surface Temperature        | 90°C<110°C                                                                                     |